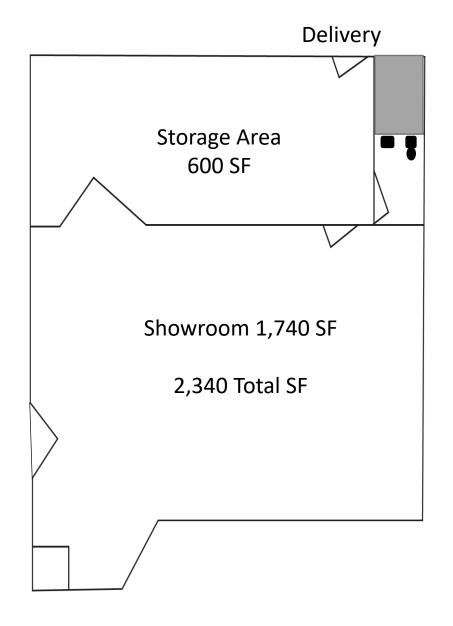

#### **Space Available:**

**Space 1-121** 

2,340 SF

All information furnished regarding property for sales, rent, exchange, or financing is from sources deemed reliable, but no guarantee is made, or responsibility assumed as to its accuracy or completeness and you are advised to make your own analysis and verification. Broker hereby notifies prospective buyer/lessee that (a) Broker will be acting as an agent of seller/lessor with the duty to represent seller/lessor's interest; (b) Broker will not be the agent of buyer/lessee; and (c) Information given to Broker will be disclosed to seller/lessor.

#### **FLOORPLAN**

Conveniently located near Dunham's Sports interior Mall entry

1 – 6 ton Trane HVAC

100 Amp 120-240VAC