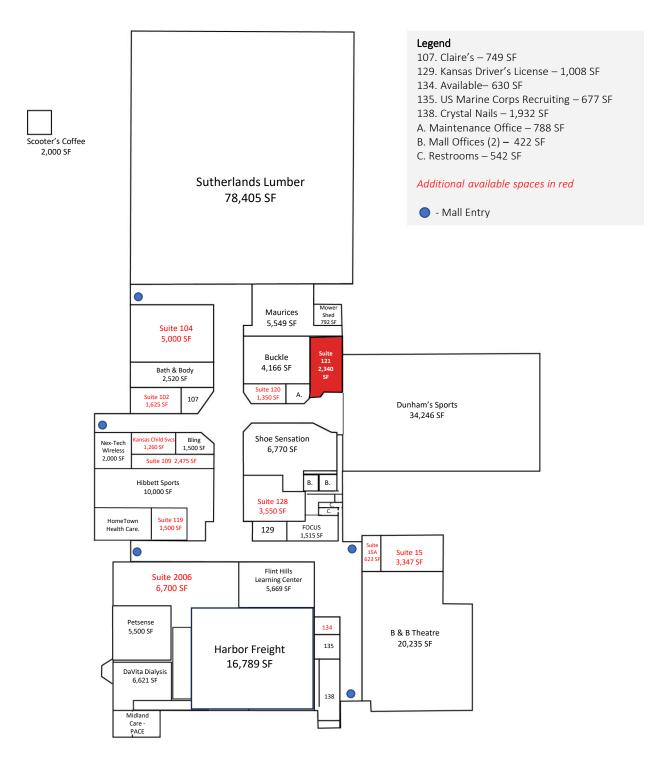

Regional Mall located in the center of Emporia's exciting and growing commercial district. Anchor merchants include Sutherland Lumber and Dunham's Sports. Additional merchants include B&B Theater, Harbor Freight, Bath & Body Works, Buckle, Hibbett Sports, Maurices, Shoe Sensation, Petsense, Claire's and Bling.

#### **Space Available:**

**Space 1-121** 

2,340 SF

All information furnished regarding property for sales, rent, exchange, or financing is from sources deemed reliable, but no guarantee is made, or responsibility assumed as to its accuracy or completeness and you are advised to make your own analysis and verification. Broker hereby notifies prospective buyer/lessee that (a) Broker will be acting as an agent of seller/lessor with the duty to represent seller/lessor's interest; (b) Broker will not be the agent of buyer/lessee; and (c) Information given to Broker will be disclosed to seller/lessor.