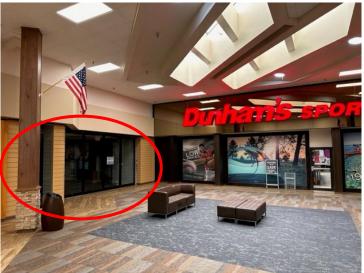

## Flinthills Mall - Suite 1-121

1632 Industrial Road, Emporia, KS 66801

AERIAL VIEW INTERIOR/EXTERIOR

#### **FLOORPLAN**

Conveniently located near Dunham's Sports interior Mall entry

1 – 6 ton Trane HVAC

100 Amp 120-240VAC