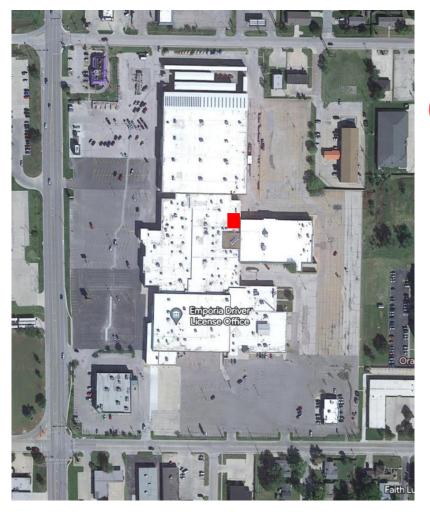

## Flinthills Mall - Suite 1-121

1632 Industrial Road, Emporia, KS 66801

AERIAL VIEW INTERIOR/EXTERIOR

#### **FLOORPLAN**

Conveniently located near Dunham's Sports interior Mall entry

1 – 6 ton Trane HVAC

100 Amp 120-240VAC