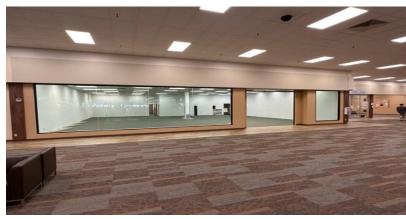

**Space 1-128** 

3,550 SF

All information furnished regarding property for sales, rent, exchange, or financing is from sources deemed reliable, but no guarantee is made, or responsibility assumed as to its accuracy or completeness and you are advised to make your own analysis and verification. Broker hereby notifies prospective buyer/lessee that (a) Broker will be acting as an agent of seller/lessor with the duty to represent seller/lessor's interest; (b) Broker will not be the agent of buyer/lessee; and (c) Information given to Broker will be disclosed to seller/lessor.

#### **Details:**

Building Size: 252,000 SF

· Zoning: Commercial

• Lease Rate: Negotiable







## Flinthills Mall - Suite 1-128

1632 Industrial Road, Emporia, KS 66801

**AERIAL VIEW** 

**INTERIOR/EXTERIOR** 

















**Dressing Rooms** 

(A,B,C&D)

Restroom – E

above offices

rooms could be

showroom space.

South Concourse

### Flinthills Mall - Suite 1-128

1632 Industrial Road, Emporia, KS 66801











# Flinthills Mall - Emporia, KS

1632 Industrial Road, Emporia, KS 66801



WeigandOmega.com