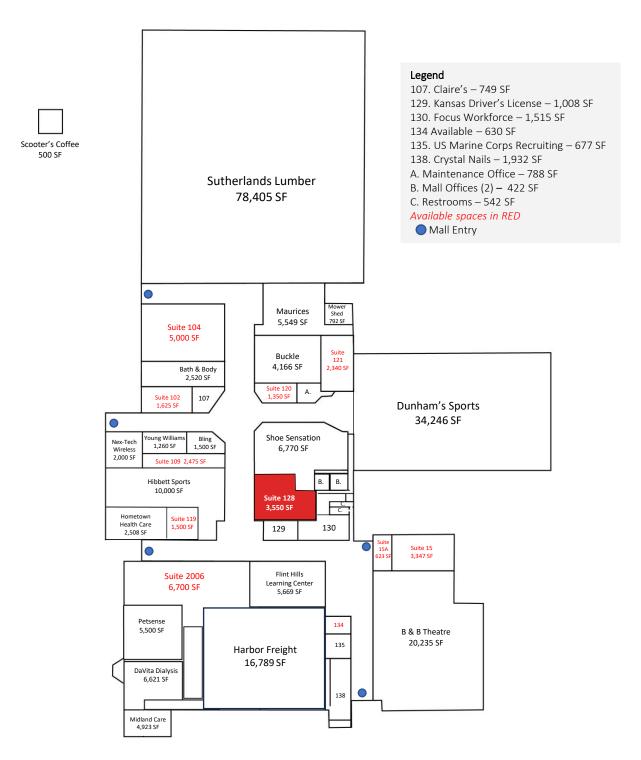

Regional Mall located in the center of Emporia's exciting and growing commercial district. Located near the junction of I-35 Highway and the Kansas Turnpike. Anchor merchants include Sutherland Lumber and Dunham's Sports. Additional merchants include B&B Theater, Harbor Freight, Bath & Body Works, Bling, Buckle, Claire's, Hibbett Sports, NexTech Wireless, Maurice's, Petsense and Shoe Sensation.