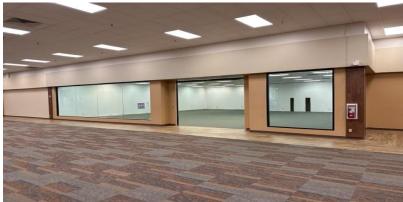

Space 1-128** 

3,550 SF

All information furnished regarding property for sales, rent, exchange, or financing is from sources deemed reliable, but no guarantee is made, or responsibility assumed as to its accuracy or completeness and you are advised to make your own analysis and verification. Broker hereby notifies prospective buyer/lessee that (a) Broker will be acting as an agent of seller/lessor with the duty to represent seller/lessor's interest; (b) Broker will not be the agent of buyer/lessee; and (c) Information given to Broker will be disclosed to seller/lessor.

#### **Details:**

Building Size: 252,000 SF

· Zoning: Commercial

• Lease Rate: Negotiable







## Flinthills Mall - Suite 1-128

1632 Industrial Road, Emporia, KS 66801

**AERIAL VIEW** 

**INTERIOR/EXTERIOR** 

















**Dressing Rooms** 

(A,B,C&D)

Restroom – E

above offices

rooms could be

showroom space.

South Concourse

### Flinthills Mall - Suite 1-128

1632 Industrial Road, Emporia, KS 66801











# Flinthills Mall - Emporia, KS

1632 Industrial Road, Emporia, KS 66801



WeigandOmega.com