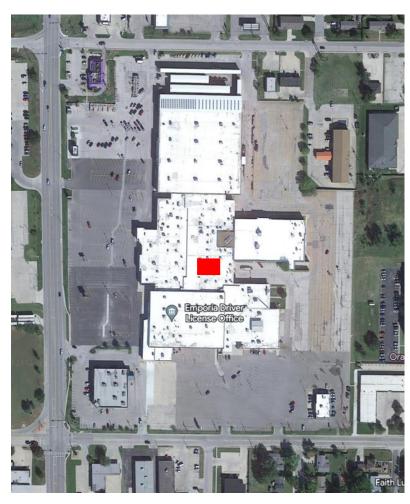

## Flinthills Mall - Suite 1-128

1632 Industrial Road, Emporia, KS 66801

**AERIAL VIEW** 

**INTERIOR/EXTERIOR** 

**Dressing Rooms** 

(A,B,C&D)

Restroom – E

above offices