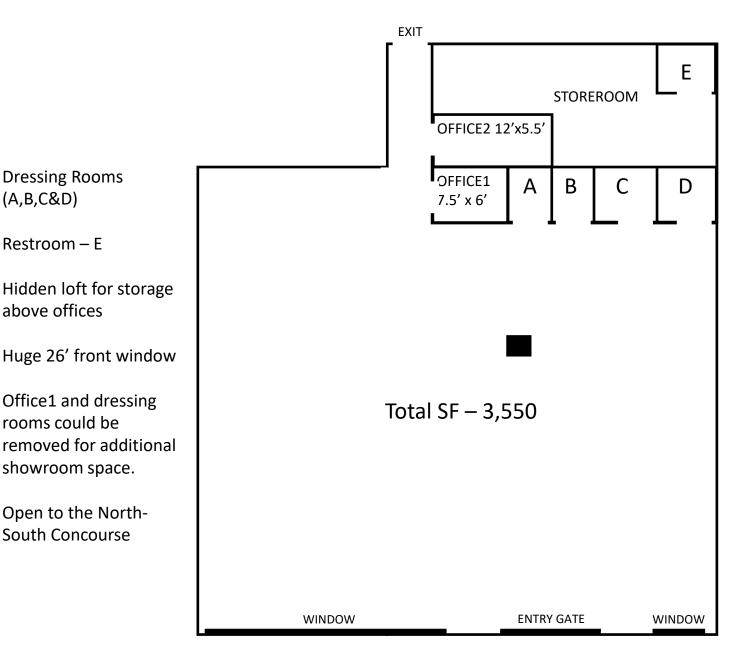

## Flinthills Mall - Suite 1-128

1632 Industrial Road, Emporia, KS 66801

**AERIAL VIEW** 

**INTERIOR/EXTERIOR** 

**Dressing Rooms** 

(A,B,C&D)

Restroom – E

above offices

rooms could be

showroom space.

South Concourse