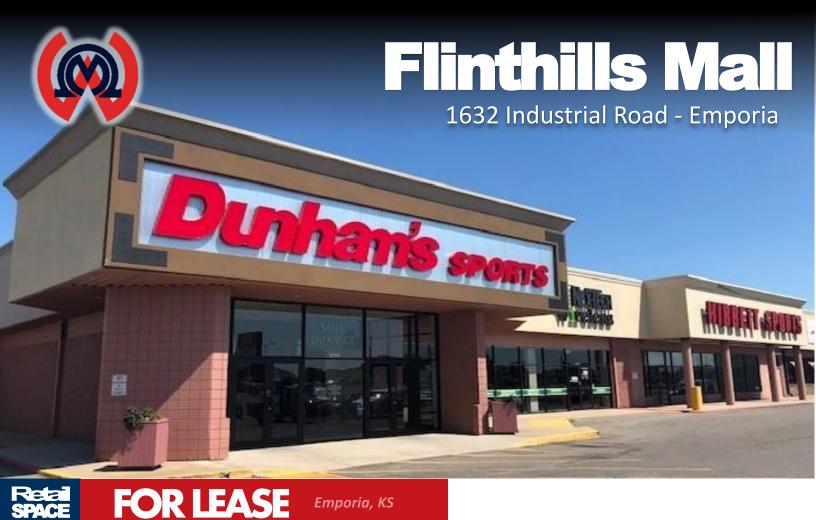

Regional Mall located in the center of Emporia's exciting and growing commercial district. Located near the junction of I-35 Highway and the Kansas Turnpike. Anchor merchants include Sutherland Lumber and Dunham's Sports. Additional merchants include B&B Theater, Harbor Freight, Bath & Body Works, Bling, Buckle, Claire's, Hibbett Sports, NexTech Wireless, Maurice's, Petsense and Shoe Sensation.

# Flinthills Mall - Emporia, KS

1632 Industrial Road, Emporia, KS 66801

WeigandOmega.com