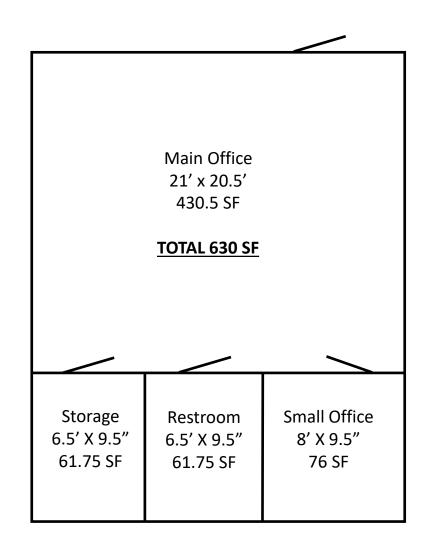

#### **Space Available:**

**Space 1-134** 

630 SF

All information furnished regarding property for sales, rent, exchange, or financing is from sources deemed reliable, but no guarantee is made, or responsibility assumed as to its accuracy or completeness and you are advised to make your own analysis and verification. Broker hereby notifies prospective buyer/lessee that (a) Broker will be acting as an agent of seller/lessor with the duty to represent seller/lessor's interest; (b) Broker will not be the agent of buyer/lessee; and (c) Information given to Broker will be disclosed to seller/lessor.

## Flinthills Mall - Suite 1-134

1632 Industrial Road, Emporia, KS 66801

Location offers opportunity for extended hours

Thermostat controlled HVAC

Small Retail or Office