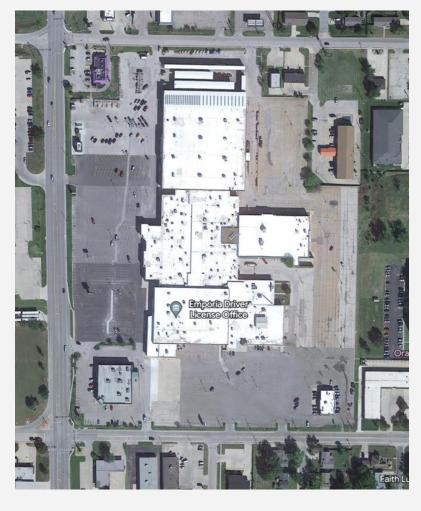

## Flinthills Mall - Suite 1-134

1632 Industrial Road, Emporia, KS 66801

**AERIAL VIEW** 

INTERIOR/EXTERIOR