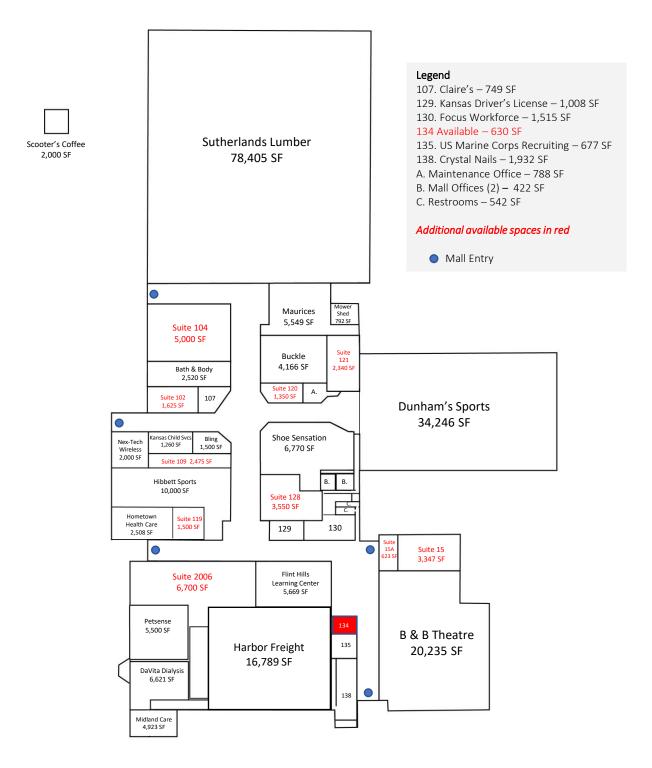

### **FOR LEASE**

Emporia, KS

Regional Mall located in the center of Emporia's exciting and growing commercial district. Near the junction of I-35 Highway and the Kansas Turnpike.

Anchor merchants include Sutherland Lumber and Dunham's Sports. Additional merchants include B&B Theater, Harbor Freight, Bath & Body Works, Bling, Buckle, Claire's, Hibbett Sports, NexTech Wireless, Maurice's, Petsense and Shoe Sensation.

#### **Space Available:**

**Space 1-134** 

630 SF

All information furnished regarding property for sales, rent, exchange, or financing is from sources deemed reliable, but no guarantee is made, or responsibility assumed as to its accuracy or completeness and you are advised to make your own analysis and verification. Broker hereby notifies prospective buyer/lessee that (a) Broker will be acting as an agent of seller/lessor with the duty to represent seller/lessor's interest; (b) Broker will not be the agent of buyer/lessee; and (c) Information given to Broker will be disclosed to seller/lessor.

#### **Details:**

Building Size: 252,000 SF

Zoning: Commercial

• Lease Rate: Negotiable