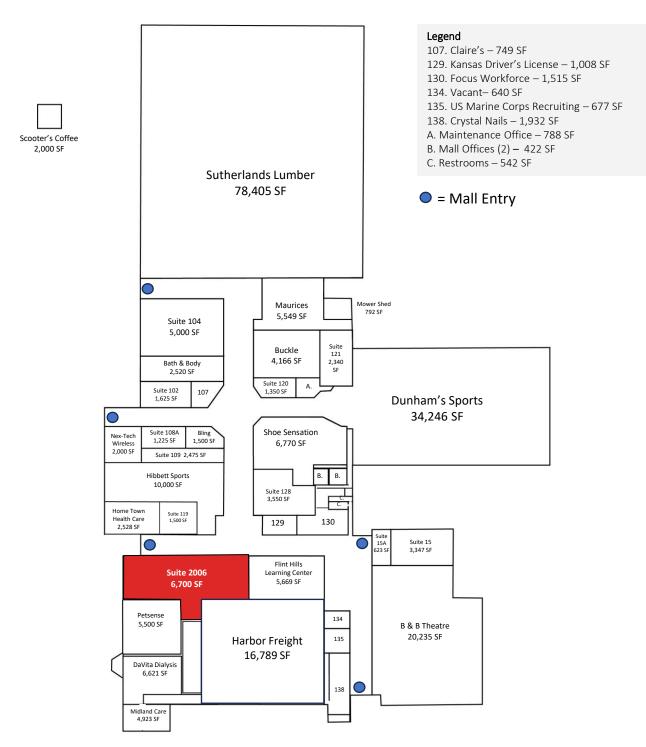

### Space Available:

Space 1-2006

#### 6,700 SF.

All information furnished regarding property for sales, rent, exchange, or financing is from sources deemed reliable, but no guarantee is made, or responsibility assumed as to its accuracy or completeness and you are advised to make your own analysis and verification. Broker hereby notifies prospective buyer/lessee that (a) Broker will be acting as an agent of seller/lessor with the duty to represent seller/lessor's interest; (b) Broker will not be the agent of buyer/lessee; and (c) Information given to Broker will be disclosed to seller/lessor.

## Flinthills Mall - Suite 1-2006