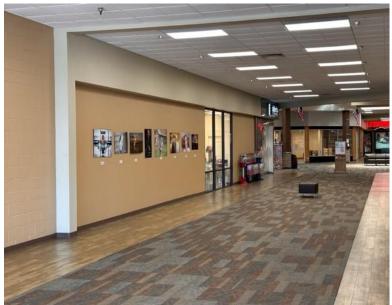

### Flinthills Mall - Suite 1-102

1632 Industrial Road, Emporia, KS 66801

- > Long side with display window is along Main Entry hallway
- Two restrooms
- Previous used as storeroom and breakroom.
- Easily convertible to the needs of a new tenant

# 1,625 Total Sq. Ft. RESTROOMS MALL HALLWAY MALL HALLWAY