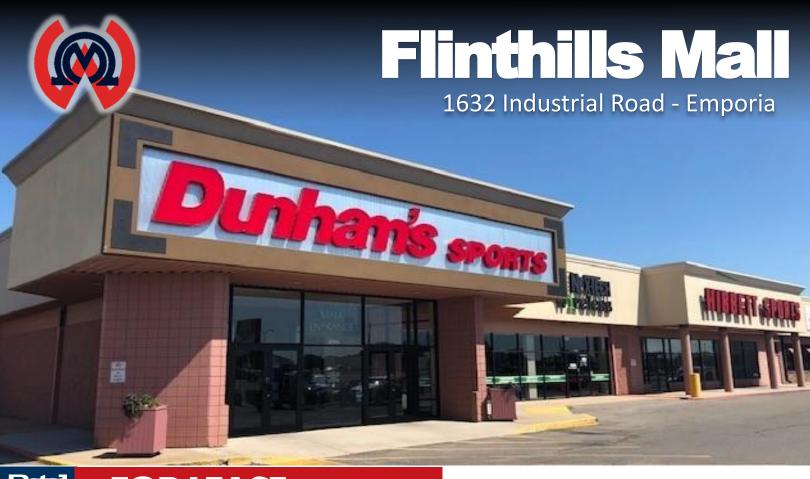

## **FOR LEASE**

Emporia, KS

Regional Mall located in the heart of Emporia's exciting and growing commercial district. Anchors include Sutherland Lumber, Dunham's Sports and B&B Theater. Other tenants include Harbor Freight, Bath & Body Works, Bling, Buckle, Claire's, Hibbett Sports, NexTech Wireless, Maurices, Petsense and Shoe Sensation.

### **Details:**

Building Size: 252,000 Sq. Ft.

• Zoning: Commercial

Lease Rate: Negotiable

Clarence Frye 620.342.4631 cfrye@weigandomega.com