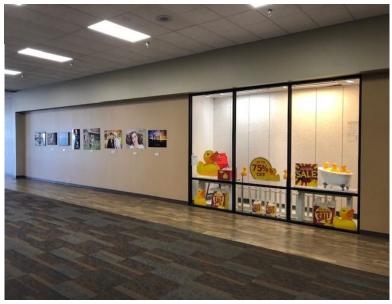

### Flinthills Mall - Suite 1-102

1632 Industrial Road, Emporia, KS 66801

- > Long side with display window is along Main Entry hallway
- Two restrooms
- Previous used as storeroom and breakroom.
- Easily convertible to the needs of a new tenant

# 1,625 Total Sq. Ft. RESTROOMS MALL HALLWAY MALL HALLWAY