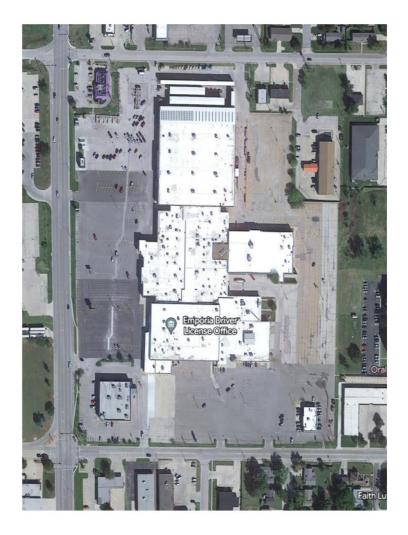

# Flinthills Mall - Suite 1-102

1632 Industrial Road, Emporia, KS 66801

**AERIAL VIEW** 

**INTERIOR/EXTERIOR** 