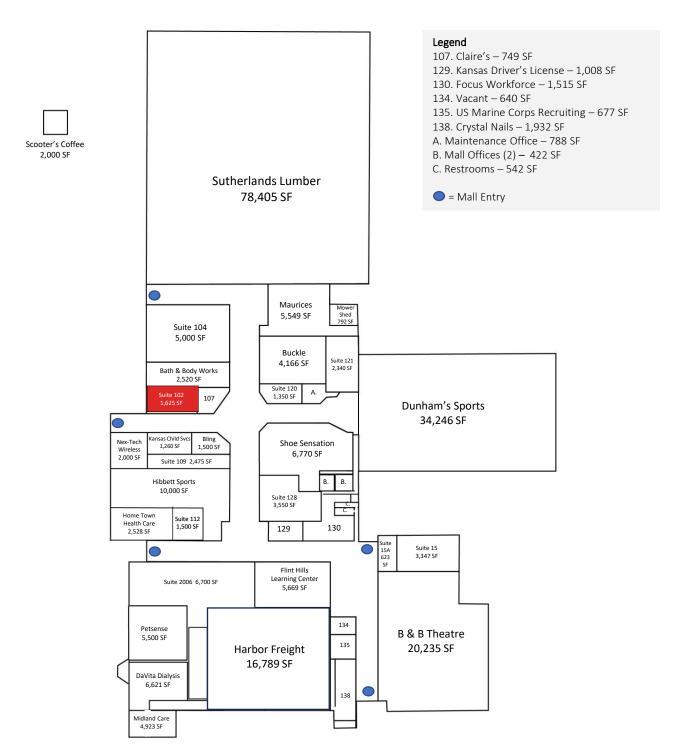

### **Space Available:**

**Space 1-102** 

1,625 SF

All information furnished regarding property for sales, rent, exchange, or financing is from sources deemed reliable, but no guarantee is made, or responsibility assumed as to its accuracy or completeness and you are advised to make your own analysis and verification. Broker hereby notifies prospective buyer/lessee that (a) Broker will be acting as an agent of seller/lessor with the duty to represent seller/lessor's interest; (b) Broker will not be the agent of buyer/lessee; and (c) Information given to Broker will be disclosed to seller/lessor.

# 1,625 Total Sq. Ft. RESTROOMS MALL HALLWAY MALL HALLWAY