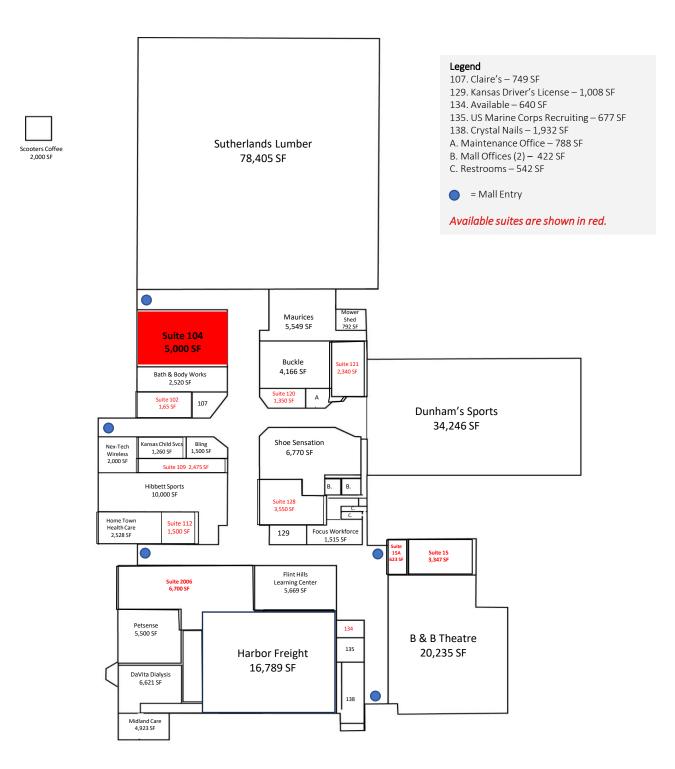

#### Space 1-104 5,000 sq. Ft.

All information furnished regarding property for sales, rent, exchange, or financing is from sources deemed reliable, but no guarantee is made, or responsibility assumed as to its accuracy or completeness and you are advised to make your own analysis and verification. Broker hereby notifies prospective buyer/lessee that (a) Broker will be acting as an agent of seller/lessor with the duty to represent seller/lessor's interest; (b) Broker will not be the agent of buyer/lessee; and (c) Information given to Broker will be disclosed to seller/lessor.

## Flinthills Mall - Suite 1-104

1632 Industrial Road, Emporia, KS 66801

| Total square footage = 5,000<br>4,400 SF – Retail         | Gate to Mall               |                          |
|-----------------------------------------------------------|----------------------------|--------------------------|
| 600 SF – Storage/Break area                               |                            |                          |
| HVAC's<br>#1 – Lennox 4-Ton<br>#2 – Carrier 4-Ton         | RETAIL FLOOR<br>44' x 100' |                          |
| 4.7 : 1 Parking ratio                                     | Sales<br>Counter           |                          |
| Power:                                                    |                            |                          |
| #1-225A 240/120VAC                                        |                            |                          |
| #2 - 225A 240/120VAC                                      |                            |                          |
| 5 Dressing Rooms                                          |                            |                          |
| 22' x 10' x 4' Walk-In display window facing parking lot. |                            |                          |
| Industrial Road Frontage – 44'                            |                            | 8                        |
|                                                           | Dressing Rooms             | [ STOCKROOM<br>16' x 30' |
|                                                           | Display Window             |                          |