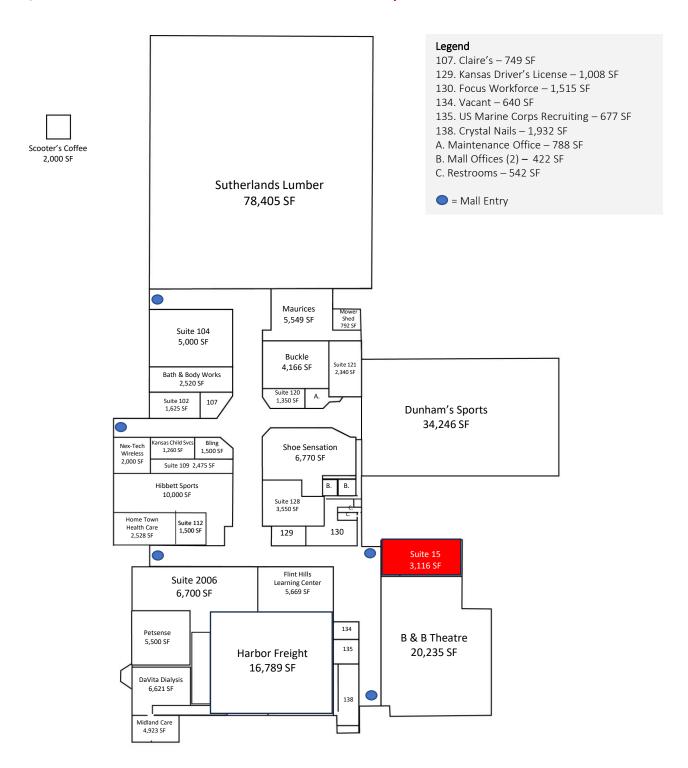

### **FOR LEASE**

Emporia, KS

Regional Mall located in the heart of Emporia's exciting and growing commercial district. Anchors include Sutherland Lumber and Dunham's Sports. Other tenants include B&B Theater, Harbor Freight, Bath & Body Works, Bling, Buckle, Claire's, Hibbett Sports, NexTech Wireless, Maurices, Petsense and Shoe Sensation.

### **Space Available:**

Space 15

3,975 SF

All information furnished regarding property for sales, rent, exchange, or financing is from sources deemed reliable, but no guarantee is made, or responsibility assumed as to its accuracy or completeness and you are advised to make your own analysis and verification. Broker hereby notifies prospective buyer/lessee that (a) Broker will be acting as an agent of seller/lessor with the duty to represent seller/lessor's interest; (b) Broker will not be the agent of buyer/lessee; and (c) Information given to Broker will be disclosed to seller/lessor.