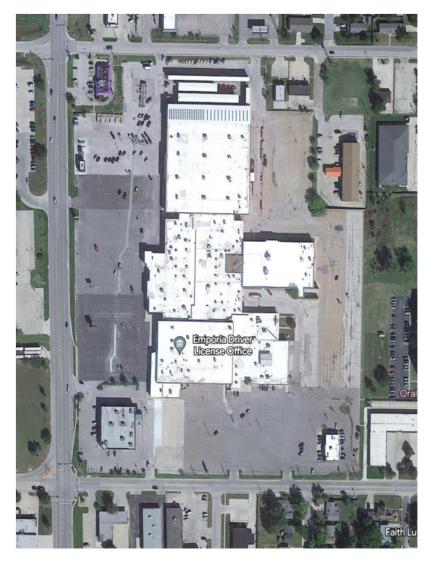

# Flinthills Mall - Suite 15

1632 Industrial Road, Emporia, KS 66801

**AERIAL VIEW** 

**INTERIOR/EXTERIOR** 